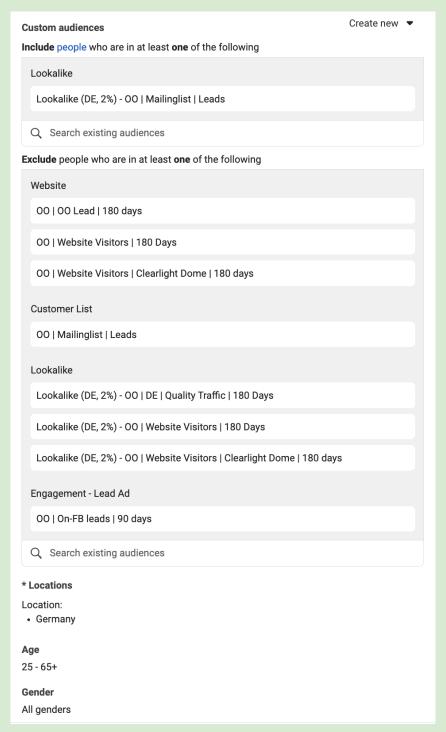

#### 28. Meta Ads: Lookalike Audience Website Visitors

| Custom audiences Include people who are in at least one of the following | Create new ▼ |
|--------------------------------------------------------------------------|--------------|
| Lookalike                                                                |              |
| Lookalike (DE, 2%) - 00   Website Visitors   180 Days                    |              |
| Q Search existing audiences                                              |              |
| Exclude people who are in at least one of the following                  |              |
| Website                                                                  |              |
| 00   00 Lead   180 days                                                  |              |
| 00   Website Visitors   180 Days                                         |              |
| OO   Website Visitors   Clearlight Dome   180 days                       |              |
| Customer List                                                            |              |
| 00   Mailinglist   Leads                                                 |              |
| Lookalike                                                                |              |
| Lookalike (DE, 2%) - 00   DE   Quality Traffic   180 Days                |              |
| Lookalike (DE, 2%) - OO   Mailinglist   Leads                            |              |
| Lookalike (DE, 2%) - OO   Website Visitors   Clearlight Dome   180 da    | ys           |
| Engagement - Lead Ad                                                     |              |
| 00   On-FB leads   90 days                                               |              |
| Q Search existing audiences                                              |              |
| * Locations                                                              |              |
| Location: • Germany                                                      |              |
| Age                                                                      |              |
| 25 - 65+                                                                 |              |
| Gender All genders                                                       |              |