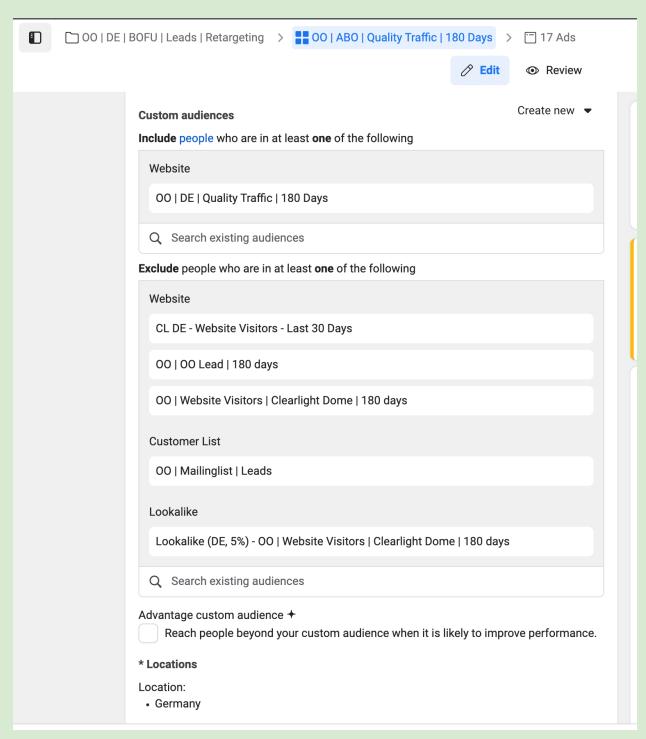

#### 25. Meta Ads: Custom Audience Mailing List

Picture 25

26. Meta Ads: Custom Audience Quality Traffic

Picture 26