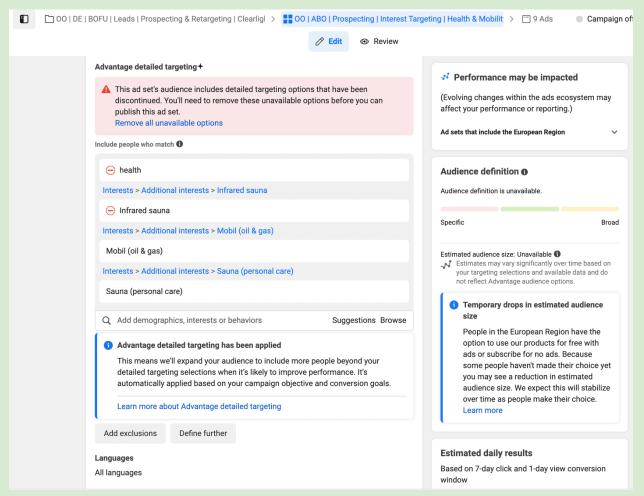

#### 24. Meta Ads: Health & Mobility Targeting (3)



Picture 24

#### 25. Meta Ads: Custom Audience Mailing List



Picture 25

26. Meta Ads: Custom Audience Quality Traffic



Picture 26

#### 27. Meta Ads: Custom Audience Video Viewers

|                                                         | □ 00   DE   B | OFU   Leads   Retargeting > 00   ABO   Video Viewers   365 Days >                                  | - 43 Ads       |  |  |  |
|---------------------------------------------------------|---------------|----------------------------------------------------------------------------------------------------|----------------|--|--|--|
|                                                         |               | <b>⊘</b> Edit                                                                                      | Review         |  |  |  |
|