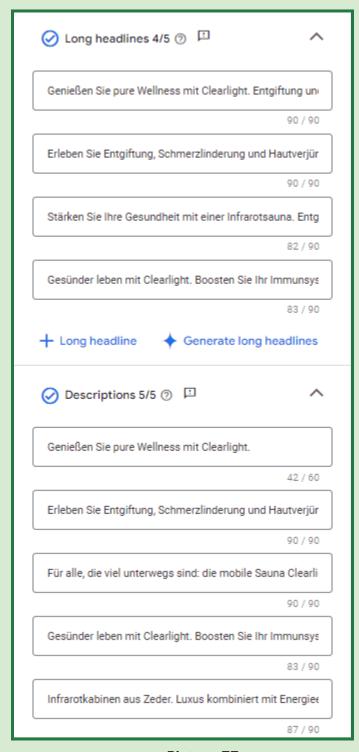

### 35. Google Ads: Copy used in the "Health & Wellness Benefits of Infrared sauna" asset group

Picture 35

36. Google Ads: "Emphasizing quality of sauna" preview of search ad

Picture 36

37. Google Ads: "Emphasizing quality of sauna" preview of Gmail ad