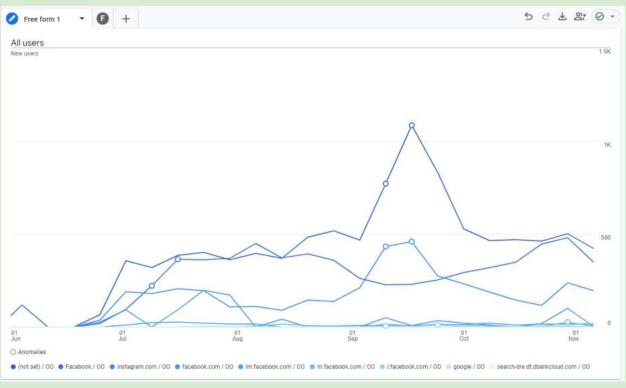

### 64. Meta Ads: Degree of new users in the website traffic generated by Meta Ads activities (defined by utm source=00)

Picture 64