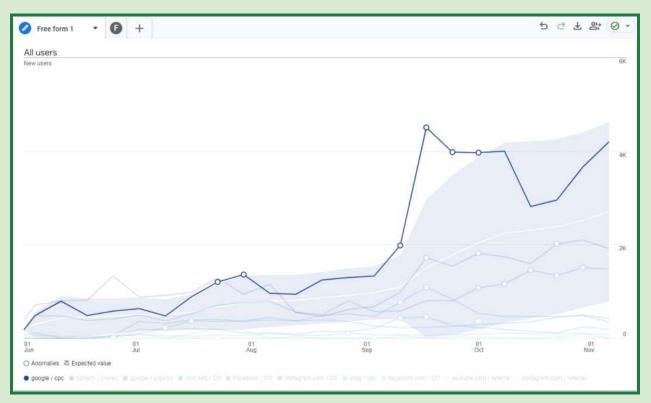

Picture 62

63. Google Ads: Degree of new users in the website traffic generated by Google Ads activities

Picture 63